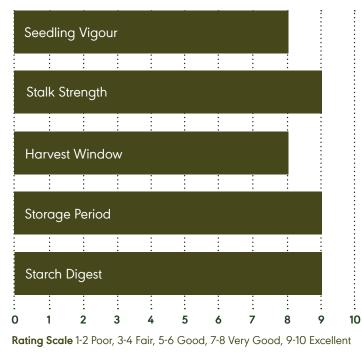

#### **KEY STRENGTHS**

- Early floury corn silage hybrid
- Excellent tonnage and quality silage
- Long harvest window
- Highly digestible starch
- Easily digestible fibre
- Excellent stalks and very good roots
- Short fermentation period