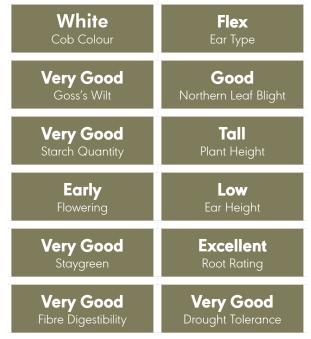

## SILAGE SPECIFIC CORN

# <u>913S</u>



## **2100-2200** СНИ **75 Day** RM

#### **KEY STRENGTHS**

- Early floury corn silage hybrid
- Excellent tonnage and quality silage
- Long harvest window
- Highly digestible starch
- Easily digestible fibre
- Excellent stalks and very good roots
- Short fermentation period



ALWAYS READ AND FOLLOW PESTICIDE LABEL DIRECTIONS. Roundup Ready® 2 Technology contains genes that confer tolerance to glyphosate. Glyphosate will kill crops that are not tolerant to glyphosate. Roundup Ready® is a registered trademark of Bayer Group. Used under license

### CHARACTERISTICS