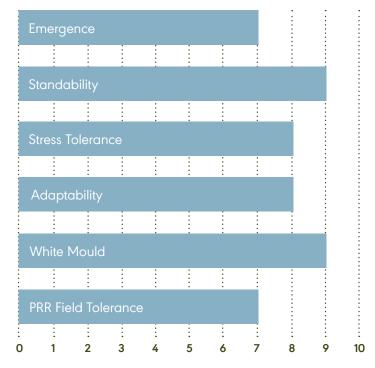

Rating Scale 1-2 Poor, 3-4 Fair, 5-6 Good, 7-8 Very Good, 9-10 Excellent

ALWAYS READ AND FOLLOW PESTICIDE LABEL DIRECTIONS. Roundup Ready 2 Xtend® soybeans contains genes that confer tolerance to glyphosate and dicamba. Glyphosate will kill crops that are not tolerant to glyphosate. Dicamba will kill crops that are not tolerant to dicamba. Contact your local crop protection dealer or call the technical support line at 1-800-667-4944 for recommended Roundup Ready® Xtend® is a registered trademark of Bayer Group. Used under license